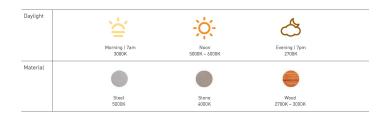

### **Tunable White Solution (TW)**

Tunable White technology provides the benefit of the natural light for better health condition and sleep.

The color temperature of TW can be tuned from 2700K~6500K.

TW technology can control the light color temperature with lighting control system to provide warm and cool atmosphere for different occasions, you can create multifunctional spaces well adapted to both day and night time, fully in-sync with modern lifestyle.