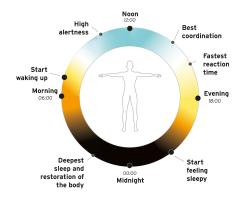

### **Tunable White Solution (TW)**

Tunable White technology provides the benefit of the natural light for better health condition and sleep.

The color temperature of TW can be tuned from 2700K~6500K.

TW technology can control the light color temperature with lighting control system to provide warm and cool atmosphere for different occasions, you can create multifunctional spaces well adapted to both day and night time, fully in-sync with modern lifestyle.