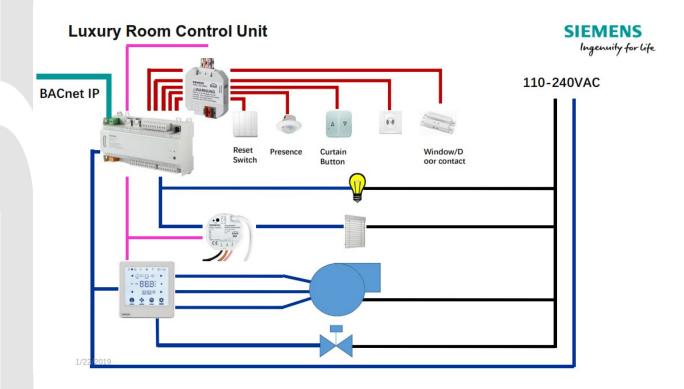

### GRMS - Guest Room Management System

GRMS support tools to bring customer satisfaction, thereby increasing loyalty to the hotel, thereby increasing revenue for investors.

In addition, the GRMS system also helps investors save energy significantly from 20% to 50%, through the energy control system in the room.

The heart of a smart hotel room management system is the Room Control Unit (**RCU**). The RCU controller receives the signals from the bedside control panel, the touch screen (Tablet), the sensors (motion sensor, door contact) and gives the control signal of the internal electrical system. rooms such as: lights, air conditioner, do not disturb / clean room signals. The RCU controller allows the hotel to efficiently manage the living room's energy consumption and respond to customer needs, thereby offering better services to increase customer satisfaction. Features that the RCU controller offers:

- Lighting controls
- Control the curtains
- Control ventilation
- Integrated calling Room Cleaning / Do Not Disturb
- Control by user scenario and timed timer.

The RCU room control system is integrated into the central control system of the hotel (Properties Management System - PMS) to help operators understand room conditions as well as understand customer needs and manage energy.