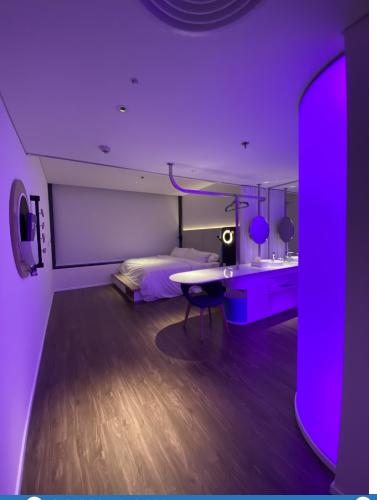

### GRMS - Guest Room Management System

GRMS support tools to bring customer satisfaction, thereby increasing loyalty to the hotel, thereby increasing revenue for investors.

In addition, the GRMS system also helps investors save energy significantly from 20% to 50%, through the energy control system in the room.

The heart of a smart hotel room management system is the Room Control Unit (**RCU**). The RCU controller receives the signals from the bedside control panel, the touch screen (Tablet), the sensors (motion sensor, door contact) and gives the control signal of the internal electrical system. rooms such as: lights, air conditioner, do not disturb / clean room signals. The RCU controller allows the hotel to efficiently manage the living room's energy consumption and respond to customer needs, thereby offering better services to increase customer satisfaction. Features that the RCU controller offers: