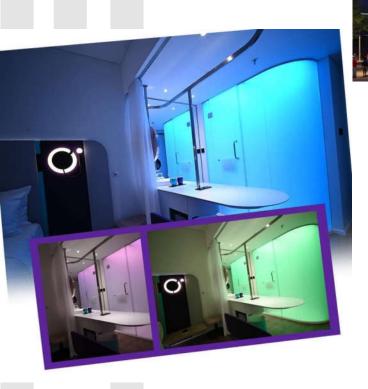

### **Tunable White Solution (TW)**

Tunable White technology provides the benefit of the natural light for better health condition and sleep.

The color temperature of TW can be tuned from 2700K~6500K.

TW technology can control the light color temperature with lighting control system to provide warm and cool atmosphere for different occasions, you can create multifunctional spaces well adapted to both day and night time, fully in-sync with modern lifestyle.

### **Lighting control Solution**

Get a taste of the future with intelligent light technology.

Easy and Economical optimum conditions.

The Dimming system does not need any additional connection for dimming.