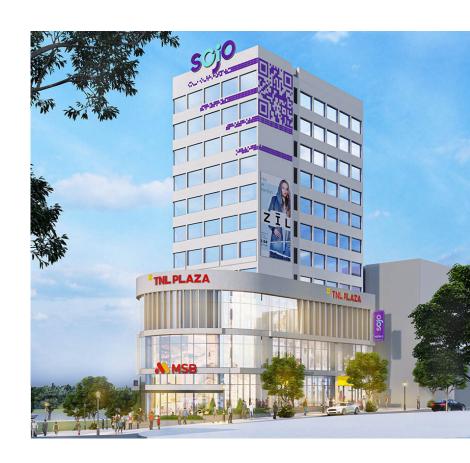

### SOJO HOTEL DAK LAK

Location: Dak Lak province, Vietnam

Investor: TNG Holdings Vietnam PJT scale: 7 level, 98 rooms hotel Scope : Indoor lighting & Solution