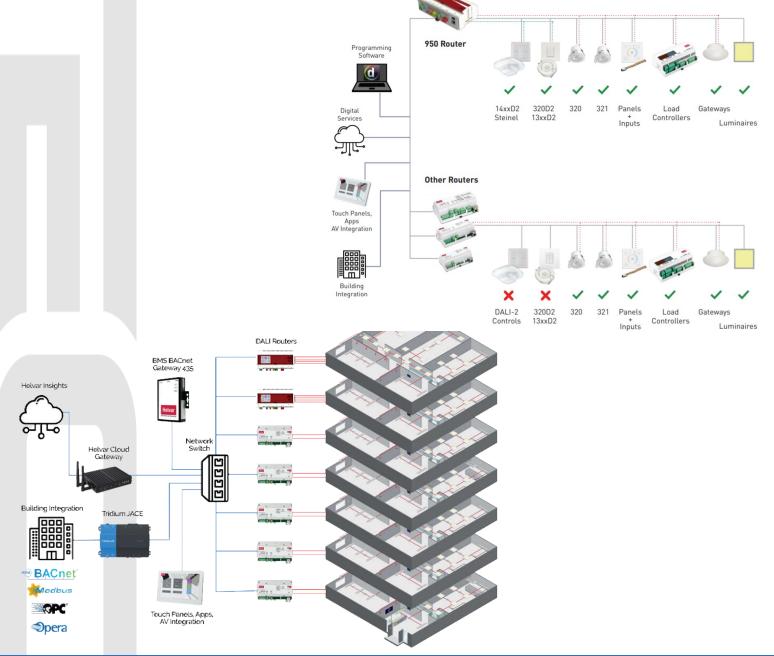

### **IMAGINE ROUTER SYSTEM**

Lighting management is increasingly becoming an important element of intelligent construction. Service and monitoring of lighting from the level of the building management system enables quick access to current energy consumption, working hours and error messages.

Automated lighting control in the building improves energy efficiency at the same time increasing the user's work comfort.