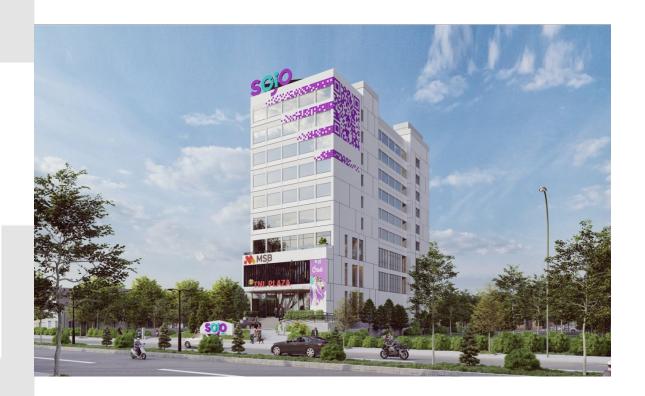

## SOJO HOTEL TAM KY

Location: Quang Nam province, Vietnam

Investor: TNG Holdings Vietnam PJT scale: 10 level, 106 rooms hotel Scope : Indoor lighting & Solution