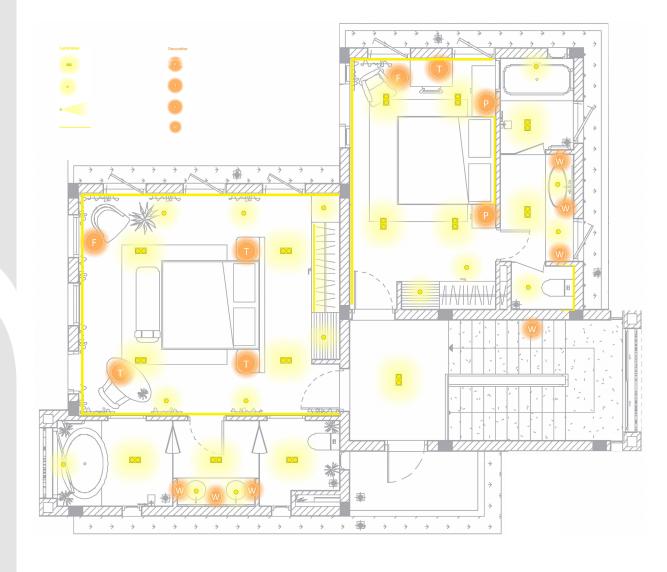

### LIGHTING CONTROL

Light brings value to life, lighting is not just turned on and off, but lighting must follow biological life occasion, bringing the most comfortable feeling for users. We have developed a variety of lighting control and lighting solutions, the lighting system not only serves light, but also entertainment, relaxation, and life, controlled by scenario, increasing or decreasing with one touch, ... using famous equipment imported from Europe of major brands such as: Helvar, Siemens, Simon, MDT, JUNG, ... brings durable quality and flexible control.

### GRMS - Guest Room Management System

GRMS support tools to bring customer satisfaction, thereby increasing loyalty to the hotel, thereby increasing revenue for investors.

In addition, the GRMS system also helps investors save energy significantly from 20% to 50%, through the energy control system in the room.

The heart of a smart hotel room management system is the Room Control Unit (**RCU**). The RCU controller receives the signals from the bedside control panel, the touch screen (Tablet), the sensors (motion sensor, door contact) and gives the control signal of the internal electrical system. rooms such as: lights, air conditioner, do not disturb / clean room signals. The RCU controller allows the hotel to efficiently manage the living room's energy consumption and respond to customer needs, thereby offering better services to increase customer satisfaction. Features that the RCU controller offers:

- Lighting controls
- Control the curtains
- Control ventilation
- Integrated calling Room Cleaning / Do Not Disturb
- Control by user scenario and timed timer.

The RCU room control system is integrated into the central control system of the hotel (Properties Management System - PMS) to help operators understand room conditions as well as understand customer needs and manage energy.