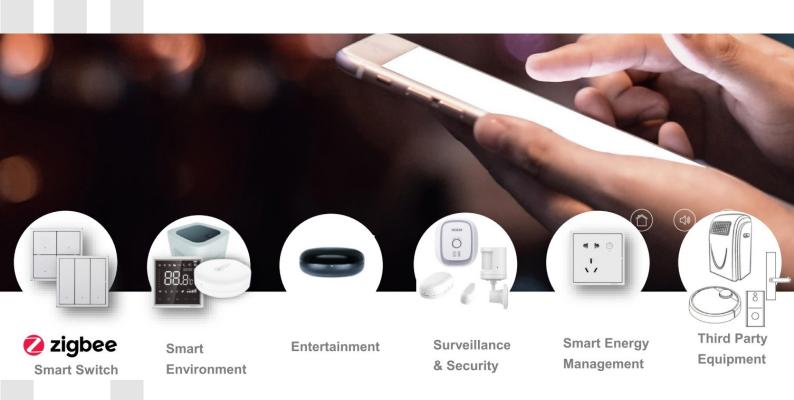

### SMARTHOME - Zigbee standard

Zigbee 3.0 and Zigbee is the IEEE 802.15.4 personal network area standard. It is seen as an alternative to Wi-Fi and Bluetooth for a few applications that include lowenergy devices that don't need a lot of bandwidth - like smart indoor sensor systems.

For example, you have a Zigbee powered bulb and light switch. If you want the switch to be able to control the light bulb, use a Zigbee network even though the two devices are from different manufacturers. Just make sure they can understand the same common language so that there are no barriers to communication.

Zigbee doesn't focus too much on connection points. For example, sending data through a Bluetooth port between one high-powered device and another high-power device over a short range, the Zigbee network works fine.

In fact, when using multiple Zigbee enabled devices in the smart home system, there is still a problem where the device cannot connect, due to too many other devices wanting to connect to the controller. center. That is why you need to use devices with wireless connection protocol to not make the system cluttered and cumbersome.

With the renovation of your old electrical system to a smart system without having to destroy the zigbee is the most suitable option and with the right budget.