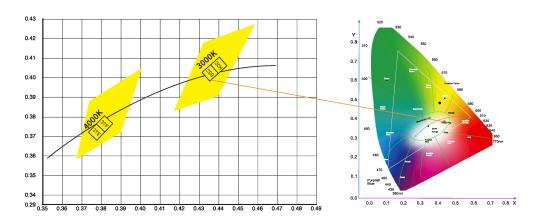

### White Color Management

The Chromaticity lighting is controlled with the best LED binning which is finer than the international standard ANSI.

### **Color Rendering Index**

Light source with CRI of 90 or higher is excellent for color rendering.

2-step Mcadam

3-step Mcadam

Up to CRI 97